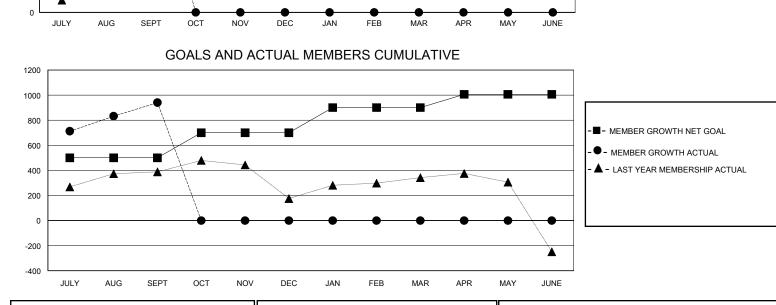

## MONTHLY MEMBERSHIP PROGRESS REPORT

District 324 F

Results as of: 9/30/2023

| GMT:                  |               | LOC       | ATION INDIA   |                       |                        |                          | GMT CA                                             |  |
|-----------------------|---------------|-----------|---------------|-----------------------|------------------------|--------------------------|----------------------------------------------------|--|
|                       | Club          | )S        |               | Members               |                        |                          |                                                    |  |
| RESULTS FOR 2023-2024 |               |           |               | RESULTS FOR 2023-2024 |                        |                          |                                                    |  |
| QUARTER               | NEW CLUB GOAL | NEW CLUBS | DROPPED CLUBS | QUARTER MEME          | BER GROWTH NET<br>GOAL | MEMBER GROWTH<br>ACTUAL  | DROPPED<br>MEMBERS ACTUAL<br>(including transfers) |  |
| JULY/AUG/SEPT         | 7             | 13        | 0             | JULY/AUG/SEPT         | 500                    | 1146                     | 172                                                |  |
| OCT/NOV/DEC           | 0             | 0         | 0             | OCT/NOV/DEC           | 200                    | 0                        | 0                                                  |  |
| JAN/FEB/MAR           | 6             | 0         | 0             | JAN/FEB/MAR           | 200                    | 0                        | 0                                                  |  |
| APR/MAY/JUNE          | 3             | 0         | 0             | APR/MAY/JUNE          | 106                    | 0                        | 0                                                  |  |
| 16                    | GOALS         | AND ACTUA | L NEW CLUBS C | JMULATIVE             | - <b>-</b>             |                          |                                                    |  |
| 14                    | •             |           |               |                       |                        | -■- CURRENT YEAR GO      | DALS FOR NEW CLUBS                                 |  |
|                       |               |           |               |                       |                        | - ● - CURRENT YEAR ACTUA |                                                    |  |